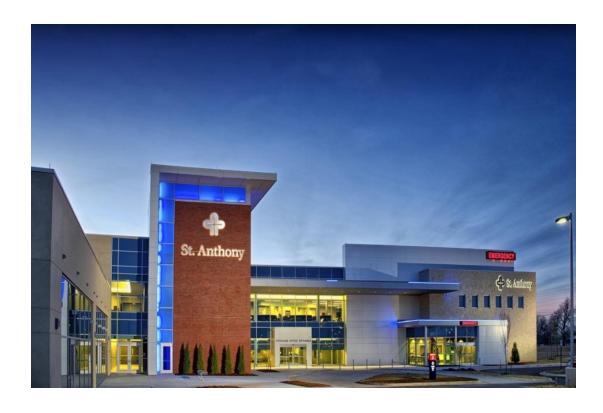

## Saint Anthony Mustang Healthplex

201 South Sara Rd, Mustang, OK 73064

#### PROPERTY OVERVIEW

The St. Anthony Mustang Healthplex is conveniently located at the intersection of Sara Road and Highway 152. Approximately 21,000 square feet of available space is situated on the first floor, and connected to the three story Healthplex. Large bay depths and limited structural columns allow for a flexible space layout. Energy efficient geo-thermal HVAC system.