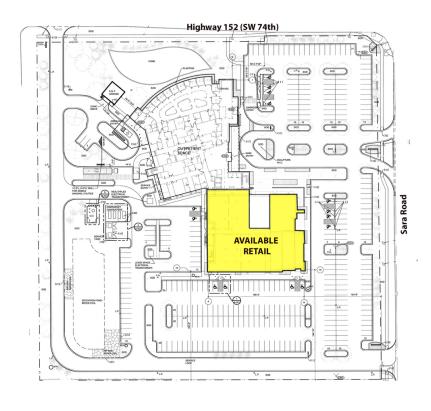

### RETAIL SPACE NOW AVAILABLE

**Available SF:** 2,000 SF - 21,000 SF

Space can be divided

Lease Rate: Negotiable

Building Size: 82,000 SF

Year Built: 2014

**Cross Streets:**South Sara Rd &
Southwest 74th St

#### PROPERTY OVERVIEW

The St. Anthony Mustang Healthplex is conveniently located at the intersection of Sara Road and Highway 152. Approximately 21,000 square feet of available space is situated on the first floor, and connected to the three story Healthplex. Large bay depths and limited structural columns allow for a flexible space layout. Energy efficient geo-thermal HVAC system.

- > Located at the Heart of Mustang retail adjacent to WalMart SuperCenter and Lowe,s.
- > Great visibility and access
- > Sara Road provides access to Newcastle, Tuttle, Blanchard and Minco traffic

032315