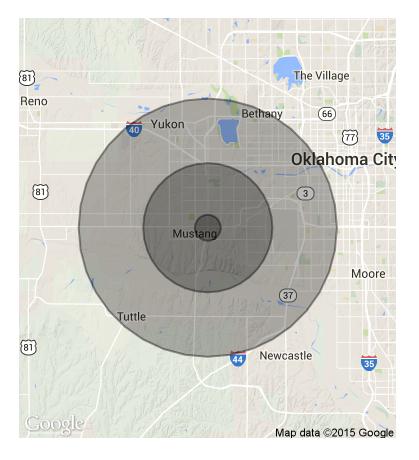

# Saint Anthony Mustang Healthplex

201 South Sara Rd, Mustang, OK 73064

| DEMOGRAPHICS (per 2010 Gensus; 10 Miles Radius) |           |  |
|-------------------------------------------------|-----------|--|
| Total Population                                | 192,666   |  |
| Population Density                              | 192,666   |  |
| Median Age                                      | 34.7      |  |
| Median Age (Male)                               | 34.4      |  |
| Median Age (Female)                             | 35.7      |  |
| Total Households                                | 72,298    |  |
| # of Persons Per HH                             | 2.7       |  |
| Average HH Income                               | \$61,228  |  |
| Average House Value                             | \$140,200 |  |
|                                                 |           |  |

| TRAFFIC COUNTS (per ACOG) |             |        |
|---------------------------|-------------|--------|
| Sara Rd                   | north/south | 18,175 |
| Hwy 152 - SW 74th         | east/west   | 17,600 |